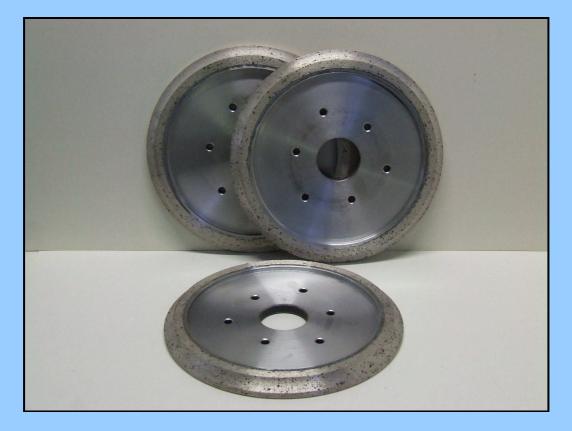

# **SQUARING PRODUCTS**

TANGENTIAL CALIBRATING WHEELS DIAM. 320 x 60/100 mm.

RESIN BOND CALIBRATING WHEELS DIAM. 250 mm.

CONTINUOUS RIM CALIBRATING WHEELS DIAMETER 300 mm FOR SQUARING MACHINES (B.M.R., ANCORA, BRETON, SIMEC).

DIAMETER: 300 mm. DIAMOND RIM THICKNESS: 10+10 mm DIAMOND HEIGHT: 14 mm. AVAILABLE GRITS: **D427 - D301 - D252 - D181.** 