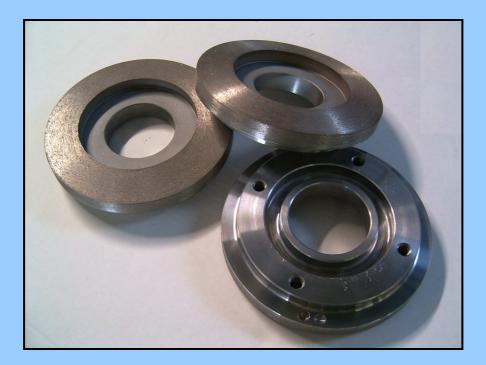

# **SQUARING PRODUCTS**

TANGENTIAL CALIBRATING WHEELS DIAM. 320 x 60/100 mm.

RESIN BOND CALIBRATING WHEELS DIAM. 250 mm.

CONTINUOUS RIM CALIBRATING WHEELS DIAMETER 300 mm FOR SQUARING MACHINES (B.M.R., ANCORA, BRETON, SIMEC).

DIAMETER: 300 mm. DIAMOND RIM THICKNESS: 12 mm DIAMOND HEIGHT: 14 mm. AVAILABLE GRITS: **D427** - **D301 – D252 – D181**.

DOUBLE CROWN CALIBRATING WHEELS DIAMETER 300 mm FOR SQUARING MACHINES (B.M.R., ANCORA, BRETON, SIMEC).

DIAMETER: 300 mm. DIAMOND RIM THICKNESS: 10+10 mm DIAMOND HEIGHT: 14 mm. AVAILABLE GRITS: **D427 - D301 - D252 - D181.** 