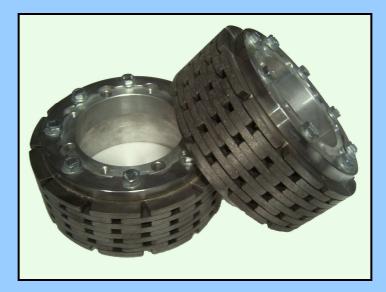

"PACK RINGS" CALIBRATING ROLLERS MC8 ON ROTATING HEADS. (no.8 wheels for each head).

DIAMETER: 180 mm. TOTAL WIDE: 60 mm DIAMOND HEIGHT: 12 mm. AVAILABLE GRITS: **60/80/100/120.** REMOVAL CAPACITY: 0,2 mm per each head.