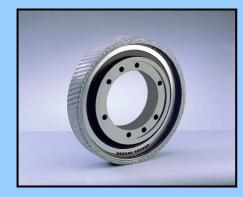

# **SQUARING PRODUCTS**

TANGENTIAL CALIBRATING WHEELS DIAM. 320 x 60/100 mm.

RESIN BOND CALIBRATING WHEELS DIAM. 250 mm.

CONTINUOUS RIM CALIBRATING WHEELS DIAMETER 300 mm FOR SQUARING MACHINES (B.M.R., ANCORA, BRETON, SIMEC).

DIAMETER: 300 mm. DIAMOND RIM THICKNESS: 12 mm DIAMOND HEIGHT: 14 mm. AVAILABLE GRITS: **D427** - **D301 – D252 – D181**.

DOUBLE CROWN CALIBRATING WHEELS DIAMETER 300 mm FOR SQUARING MACHINES (B.M.R., ANCORA, BRETON, SIMEC).