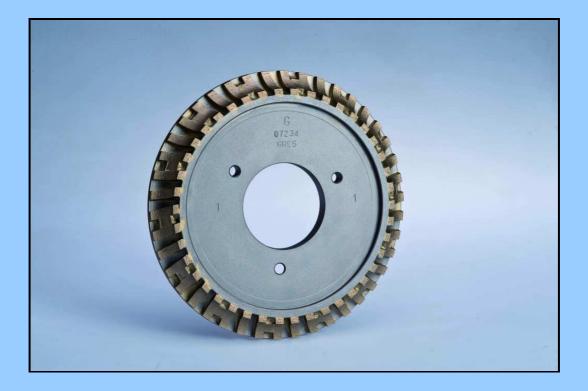

# **SQUARING PRODUCTS**

TANGENTIAL CALIBRATING WHEELS DIAM. 320 x 60/100 mm.

RESIN BOND CALIBRATING WHEELS DIAM. 250 mm.

CONTINUOUS RIM CALIBRATING WHEELS DIAMETER 300 mm FOR SQUARING MACHINES (B.M.R., ANCORA, BRETON, SIMEC).

DIAMETER: 300 mm. DIAMOND RIM THICKNESS: 12 mm DIAMOND HEIGHT: 14 mm. AVAILABLE GRITS: **D427** - **D301 – D252 – D181**.

DOUBLE CROWN CALIBRATING WHEELS DIAMETER 300 mm FOR SQUARING MACHINES (B.M.R., ANCORA, BRETON, SIMEC).