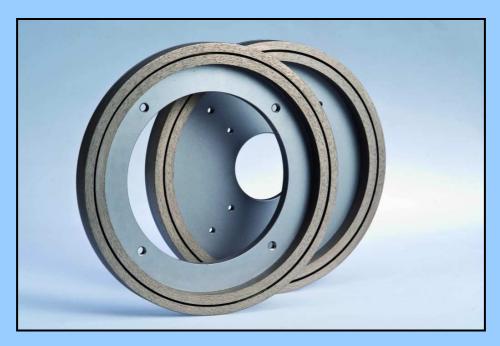

# **SQUARING PRODUCTS**

TANGENTIAL CALIBRATING WHEELS DIAM. 320 x 60/100 mm.

RESIN BOND CALIBRATING WHEELS DIAM. 250 mm.

CONTINUOUS RIM CALIBRATING WHEELS DIAMETER 300 mm FOR SQUARING MACHINES (B.M.R., ANCORA, BRETON, SIMEC).

DIAMETER: 300 mm. DIAMOND RIM THICKNESS: 12 mm DIAMOND HEIGHT: 14 mm. AVAILABLE GRITS: **D427** - **D301 – D252 – D181**.

DOUBLE CROWN CALIBRATING WHEELS DIAMETER 300 mm FOR SQUARING MACHINES (B.M.R., ANCORA, BRETON, SIMEC).

DIAMETER: 300 mm. DIAMOND RIM THICKNESS: 10+10 mm DIAMOND HEIGHT: 14 mm. AVAILABLE GRITS: **D427 - D301 - D252 - D181.** 