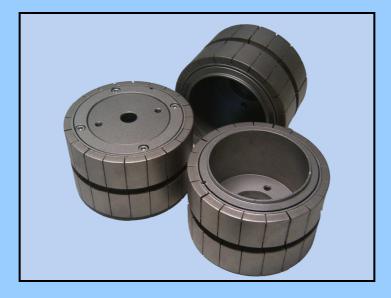

### **TOOLS FOR CALIBRATING-POLISHING**

"PACK RINGS" DIAMOND ROLLERS, available with 5 or 8 segments per each ring.

DIAMOND ROLLERS WITH NO.5 COILS FOR CALIBRATING MACHINES SIMEC, CE.MAR., ANCORA and so on.

(n.1 roller for each head).

DIAMOND ROLLER DIAMETER: 242 mm.

DIAMOND LENGTH (coils length): it depends on the tiles size. for tiles 30x30/30x60: diamond length 295 mm. for tiles 40x40: diamond length 395 mm. for tiles 60x60: diamond length 595 mm.

DIAMOND COILS THICKNESS: 9 mm.

DIAMOND COILS HEIGHT: 12 mm.

AVAILABLE GRITS: rough, medium and fine.

REMOVAL CAPACITY: 0,1/0,2 mm.

Aquila satellite wheels diam. 159 mm, continuous crown wide 30 mm x height 15 mm or wide 60 mm x height 10 mm. Available grits: 60/80/100/120.