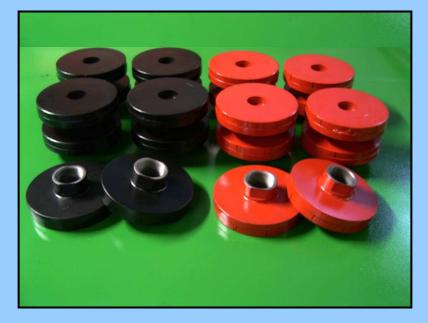

### **TOOLS FOR CALIBRATING-POLISHING**

"PACK RINGS" DIAMOND ROLLERS, available with 5 or 8 segments per each ring.

DIAMOND ROLLERS WITH NO.5 COILS FOR CALIBRATING MACHINES SIMEC, CE.MAR., ANCORA and so on.

(n.1 roller for each head).

DIAMOND ROLLER DIAMETER: 242 mm.

DIAMOND LENGTH (coils length): it depends on the tiles size. for tiles 30x30/30x60: diamond length 295 mm. for tiles 40x40: diamond length 395 mm. for tiles 60x60: diamond length 595 mm.

DIAMOND COILS THICKNESS: 9 mm.

DIAMOND COILS HEIGHT: 12 mm.

AVAILABLE GRITS: rough, medium and fine.

REMOVAL CAPACITY: 0,1/0,2 mm.

Aquila satellite wheels diam. 159 mm, continuous crown wide 30 mm x height 15 mm or wide 60 mm x height 10 mm. Available grits: 60/80/100/120.