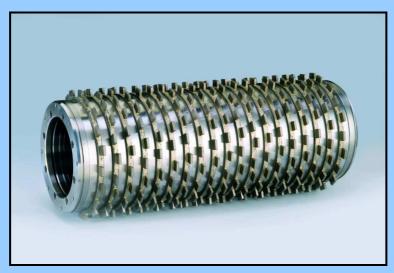

### **TOOLS FOR CALIBRATING-POLISHING**

"PACK RINGS" DIAMOND ROLLERS, available with 5 or 8 segments per each ring.

DIAMOND ROLLERS WITH NO.5 COILS FOR CALIBRATING MACHINES SIMEC, CE.MAR., ANCORA and so on.

(n.1 roller for each head).

DIAMOND ROLLER DIAMETER: 242 mm.

DIAMOND LENGTH (coils length): it depends on the tiles size. for tiles 30x30/30x60: diamond length 295 mm. for tiles 40x40: diamond length 395 mm. for tiles 60x60: diamond length 595 mm.

DIAMOND COILS THICKNESS: 9 mm.

DIAMOND COILS HEIGHT: 12 mm.

AVAILABLE GRITS: rough, medium and fine.

REMOVAL CAPACITY: 0,1/0,2 mm.

Aquila satellite wheels diam. 159 mm, continuous crown wide 30 mm x height 15 mm or wide 60 mm x height 10 mm. Available grits: 60/80/100/120.