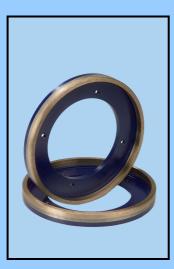

### **TOOLS FOR CALIBRATING-POLISHING**

"PACK RINGS" DIAMOND ROLLERS, available with 5 or 8 segments per each ring.

DIAMOND ROLLERS WITH NO.5 COILS FOR CALIBRATING MACHINES SIMEC, CE.MAR., ANCORA and so on.

(n.1 roller for each head).

DIAMOND ROLLER DIAMETER: 242 mm.

DIAMOND LENGTH (coils length): it depends on the tiles size. for tiles 30x30/30x60: diamond length 295 mm. for tiles 40x40: diamond length 395 mm. for tiles 60x60: diamond length 595 mm.

DIAMOND COILS THICKNESS: 9 mm.

DIAMOND COILS HEIGHT: 12 mm.

AVAILABLE GRITS: rough, medium and fine.

REMOVAL CAPACITY: 0,1/0,2 mm.

Aquila satellite wheels diam. 159 mm, continuous crown wide 30 mm x height 15 mm or wide 60 mm x height 10 mm. Available grits: 60/80/100/120.