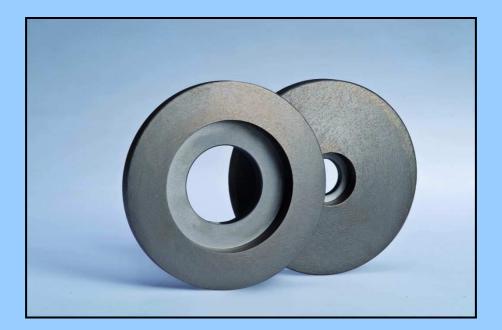

# **SQUARING PRODUCTS**

TANGENTIAL CALIBRATING WHEELS DIAM. 320 x 60/100 mm.

RESIN BOND CALIBRATING WHEELS DIAM. 250 mm.

CONTINUOUS RIM CALIBRATING WHEELS DIAMETER 300 mm FOR SQUARING MACHINES (B.M.R., ANCORA, BRETON, SIMEC).

DIAMETER: 300 mm. DIAMOND RIM THICKNESS: 12 mm DIAMOND HEIGHT: 14 mm. AVAILABLE GRITS: **D427** - **D301 – D252 – D181**.

DOUBLE CROWN CALIBRATING WHEELS DIAMETER 300 mm FOR SQUARING MACHINES (B.M.R., ANCORA, BRETON, SIMEC).

DIAMETER: 300 mm. DIAMOND RIM THICKNESS: 10+10 mm DIAMOND HEIGHT: 14 mm. AVAILABLE GRITS: **D427 - D301 - D252 - D181.** 