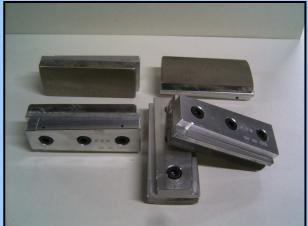

### **DIAMOND BRICKS**

**DIAMOND FICKERT FOR POLISHING MACHINE ( PEDRINI, ANCORA, CE.MAR. and so on).** (no. 6 or 7 fickert for each head ).

TOTAL LENGTH: 140 mm. TOTAL WIDE: 60 mm. DIAMOND HEIGHT: 5 mm. AVAILABLE GRITS: **36/46/60/80/100/120.** 