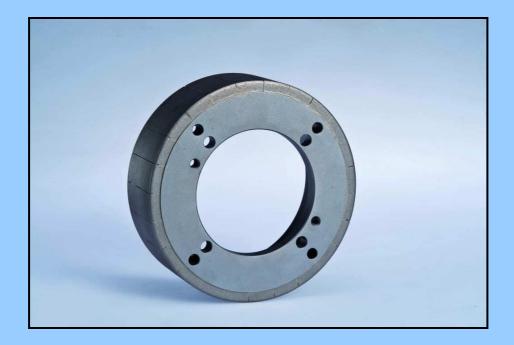

# **SQUARING PRODUCTS**

TANGENTIAL CALIBRATING WHEELS DIAM. 320 x 60/100 mm.

RESIN BOND CALIBRATING WHEELS DIAM. 250 mm.

CONTINUOUS RIM CALIBRATING WHEELS DIAMETER 300 mm FOR SQUARING MACHINES (B.M.R., ANCORA, BRETON, SIMEC).

DIAMETER: 300 mm. DIAMOND RIM THICKNESS: 12 mm DIAMOND HEIGHT: 14 mm. AVAILABLE GRITS: **D427** - **D301 – D252 – D181**.

DOUBLE CROWN CALIBRATING WHEELS DIAMETER 300 mm FOR SQUARING MACHINES (B.M.R., ANCORA, BRETON, SIMEC).