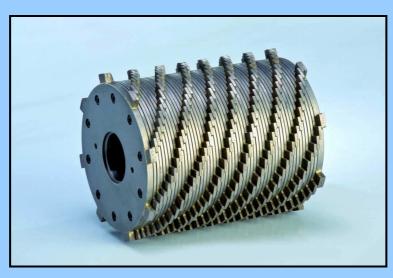

"PACK RINGS" CALIBRATING ROLLERS MC8 ON ROTATING HEADS. (no.8 wheels for each head).

DIAMETER: 180 mm. TOTAL WIDE: 60 mm DIAMOND HEIGHT: 12 mm. AVAILABLE GRITS: **60/80/100/120.** REMOVAL CAPACITY: 0,2 mm per each head.