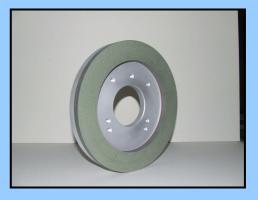

# **SQUARING PRODUCTS**

TANGENTIAL CALIBRATING WHEELS DIAM. 320 x 60/100 mm.

RESIN BOND CALIBRATING WHEELS DIAM. 250 mm.

CONTINUOUS RIM CALIBRATING WHEELS DIAMETER 300 mm FOR SQUARING MACHINES (B.M.R., ANCORA, BRETON, SIMEC).

DIAMETER: 300 mm. DIAMOND RIM THICKNESS: 10+10 mm DIAMOND HEIGHT: 14 mm. AVAILABLE GRITS: **D427 - D301 - D252 - D181.** 