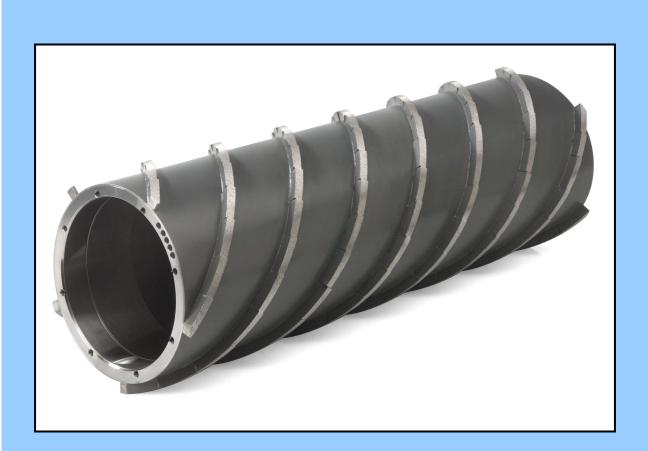

### **TOOLS FOR CALIBRATING-POLISHING**

"PACK RINGS" DIAMOND ROLLERS, available with 5 or 8 segments per each ring.

DIAMOND ROLLERS WITH NO.5 COILS FOR CALIBRATING MACHINES SIMEC, CE.MAR., ANCORA and so on.

(n.1 roller for each head).

DIAMOND ROLLER DIAMETER: 242 mm.

DIAMOND LENGTH (coils length): it depends on the tiles size. for tiles 30x30/30x60: diamond length 295 mm. for tiles 40x40: diamond length 395 mm. for tiles 60x60: diamond length 595 mm.

DIAMOND COILS THICKNESS: 9 mm.

DIAMOND COILS HEIGHT: 12 mm.

AVAILABLE GRITS: rough, medium and fine.

REMOVAL CAPACITY: 0,1/0,2 mm.

Aquila satellite wheels diam. 159 mm, continuous crown wide 30 mm x height 15 mm or wide 60 mm x height 10 mm. Available grits: 60/80/100/120.