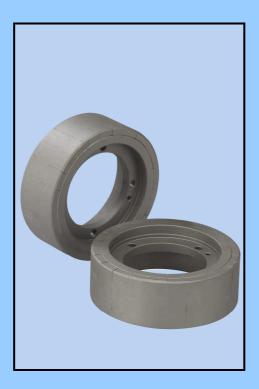

#### CALIBRATING WHEELS MC8 FOR BRETON MACHINE.

DIAMETER: 180 mm. TOTAL WIDE: 60 mm DIAMOND HEIGHT: 10 mm. AVAILABLE GRITS: **60/80/100/120.** REMOVAL CAPACITY: 0,1 mm per each head.

#### CALIBRATING WHEELS MC10 FOR ANCORA MACHINE.

DIAMETER: 200 mm. TOTAL WIDE: 40/24 mm DIAMOND HEIGHT: 10 mm. AVAILABLE GRITS: **60/80/100/120.** REMOVAL CAPACITY: 0,1 mm per each head.

GRINDING WHEELS DIAM.150 FOR POLISHING MACHINE CE.MAR./SIMEC and so on. Continuous rim with resin filling. (no.5 wheels for each head).

"PACK RINGS" CALIBRATING ROLLERS MC8 ON ROTATING HEADS. (no.8 wheels for each head).

DIAMETER: 180 mm. TOTAL WIDE: 60 mm DIAMOND HEIGHT: 12 mm. AVAILABLE GRITS: **60/80/100/120.** REMOVAL CAPACITY: 0,2 mm per each head.