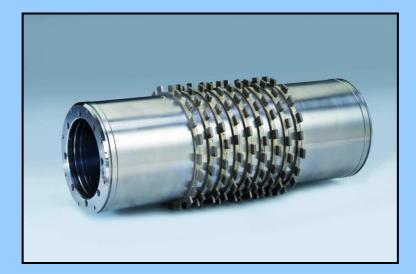

### **TOOLS FOR CALIBRATING-POLISHING**

"PACK RINGS" DIAMOND ROLLERS, available with 5 or 8 segments per each ring.

DIAMOND ROLLERS WITH NO.5 COILS FOR CALIBRATING MACHINES SIMEC, CE.MAR., ANCORA and so on.

(n.1 roller for each head).

DIAMOND ROLLER DIAMETER: 242 mm.

DIAMOND LENGTH (coils length): it depends on the tiles size. for tiles 30x30/30x60: diamond length 295 mm. for tiles 40x40: diamond length 395 mm. for tiles 60x60: diamond length 595 mm.

DIAMOND COILS THICKNESS: 9 mm.

DIAMOND COILS HEIGHT: 12 mm.

AVAILABLE GRITS: rough, medium and fine.

REMOVAL CAPACITY: 0,1/0,2 mm.

Aquila satellite wheels diam. 159 mm, continuous crown wide 30 mm x height 15 mm or wide 60 mm x height 10 mm. Available grits: 60/80/100/120.