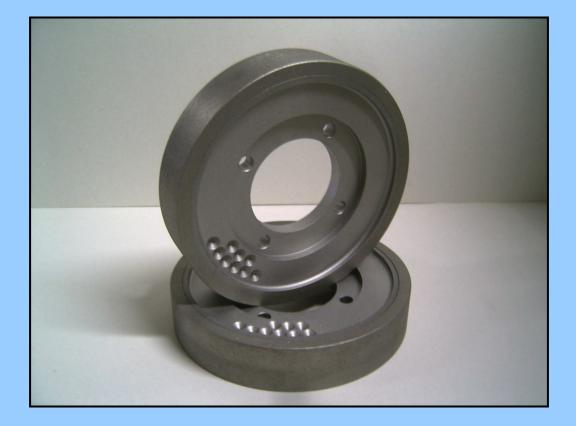

# **SQUARING PRODUCTS**

TANGENTIAL CALIBRATING WHEELS DIAM. 320 x 60/100 mm.

RESIN BOND CALIBRATING WHEELS DIAM. 250 mm.

CONTINUOUS RIM CALIBRATING WHEELS DIAMETER 300 mm FOR SQUARING MACHINES (B.M.R., ANCORA, BRETON, SIMEC).

DIAMETER: 300 mm. DIAMOND RIM THICKNESS: 10+10 mm DIAMOND HEIGHT: 14 mm. AVAILABLE GRITS: **D427 - D301 - D252 - D181.** 