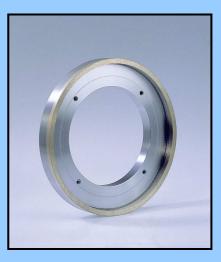

#### CALIBRATING WHEELS MC8 FOR BRETON MACHINE.

DIAMETER: 180 mm. TOTAL WIDE: 60 mm DIAMOND HEIGHT: 10 mm. AVAILABLE GRITS: **60/80/100/120.** REMOVAL CAPACITY: 0,1 mm per each head.

#### CALIBRATING WHEELS MC10 FOR ANCORA MACHINE.

DIAMETER: 200 mm. TOTAL WIDE: 40/24 mm DIAMOND HEIGHT: 10 mm. AVAILABLE GRITS: **60/80/100/120.** REMOVAL CAPACITY: 0,1 mm per each head.

GRINDING WHEELS DIAM.150 FOR POLISHING MACHINE CE.MAR./SIMEC and so on. Continuous rim with resin filling. (no.5 wheels for each head).