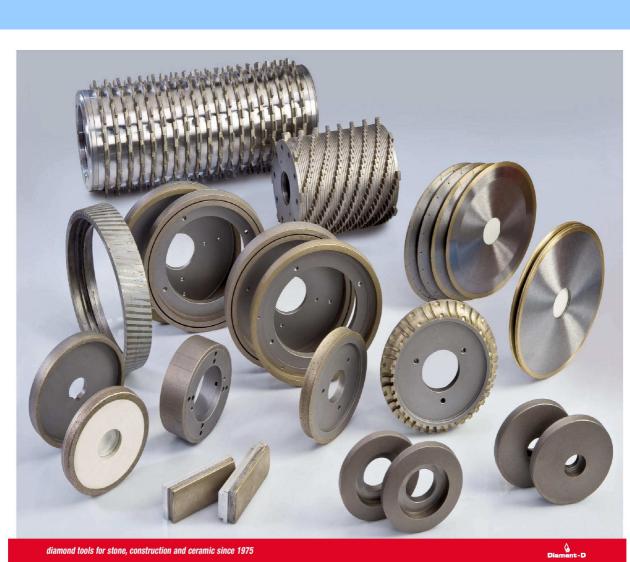

# **SQUARING PRODUCTS**

TANGENTIAL CALIBRATING WHEELS DIAM. 320 x 60/100 mm.

RESIN BOND CALIBRATING WHEELS DIAM. 250 mm.

CONTINUOUS RIM CALIBRATING WHEELS DIAMETER 300 mm FOR SQUARING MACHINES (B.M.R., ANCORA, BRETON, SIMEC).

### **TOOLS FOR CALIBRATING-POLISHING**

"PACK RINGS" DIAMOND ROLLERS, available with 5 or 8 segments per each ring.

DIAMOND ROLLERS WITH NO.5 COILS FOR CALIBRATING MACHINES SIMEC, CE.MAR., ANCORA and so on.